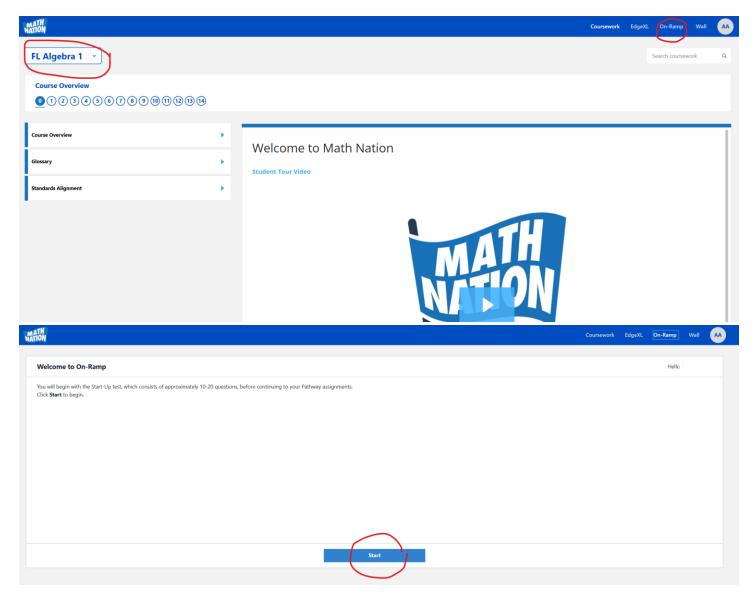

In the "SEARCH" bar on the upper right corner of the screen, type "ACCELERATE LEARNING" to access the Math Nation application.

Step 3: Once inside Math Nation, choose the course you will be taking in the 2025-26 school year from the drop-down menu (as shown below), then click the "ON-RAMP" button on the top right corner of the screen to access the course. In the "Welcome to On-Ramp" screen, click "START" to begin the diagnostic assessment.