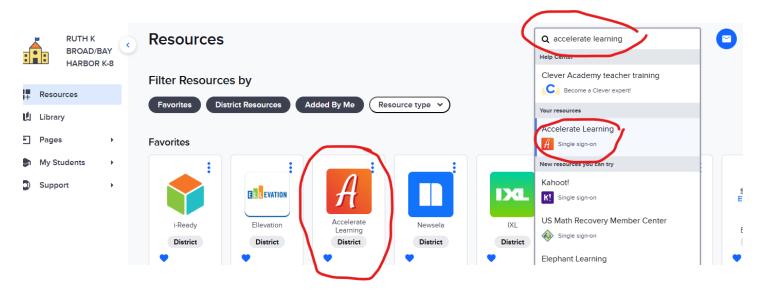

In the "SEARCH" bar on the upper right corner of the screen, type "ACCELERATE LEARNING" to access the Math Nation application.

Step 3: Once inside Math Nation, choose the course you will be taking in the 2025-26 school year from the drop-down menu (as shown below), then click the "ON-RAMP" button on the top right corner of the screen to access the course. In the "Welcome to On-Ramp" screen, click "START" to begin the diagnostic assessment.